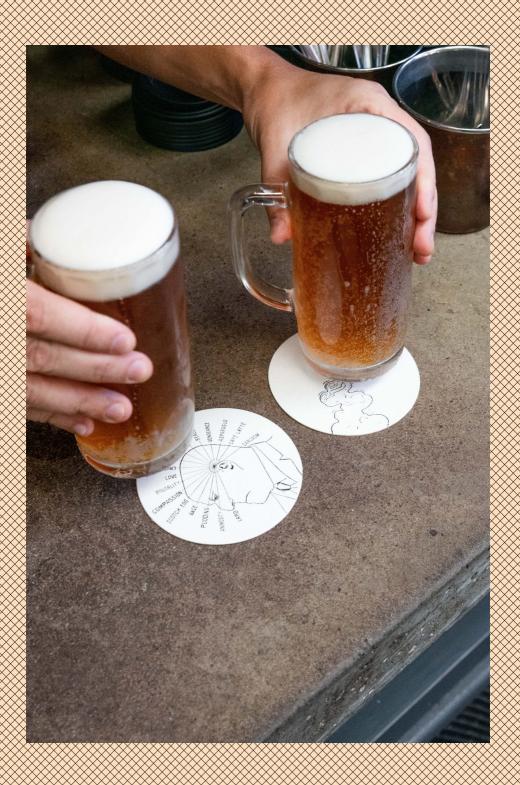

### BEER & CIDER

MISMATCH LAGER
STONE AND WOOD PACIFIC ALE
PERONI NASTRO AZZURRO